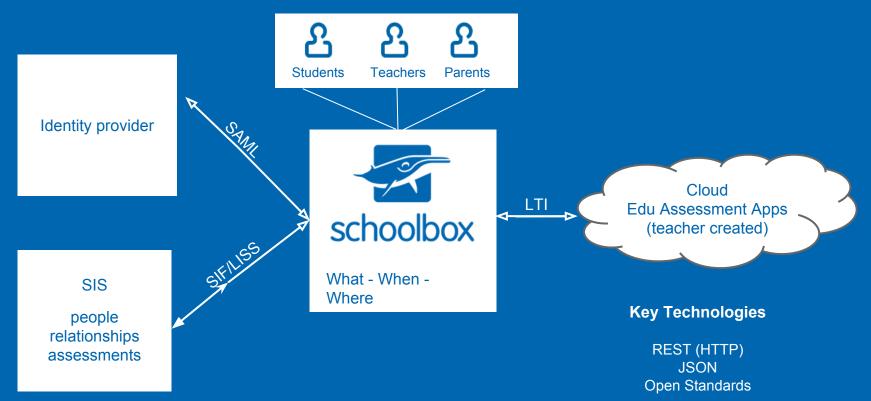

## Integration - One true source

 6 different realtime connectors into SIS systems (direct SQL or REST API)

 We provides data via open formats (RSS, VCAL, REST APIs)

## The future for Interoperability