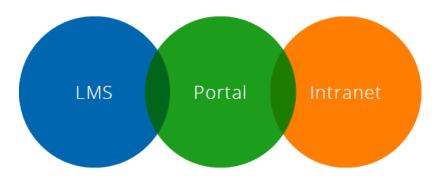

### What is Schoolbox?

- All-in-one LMS, portal and intranet
- Designed specifically for K-12 schools
- Simplify communication, collaboration and learning
- Self-hosted or cloud
- Integrate your live SIS data
- 90,000+ users | 100+ Campuses
- Optimise traditional workflows and transform education at your school
- Australian made and owned

### All-in-one LMS, portal and intranet

- Harnessing social and collaborative learning
  - Real-time formative assessment data
    - Removing information silos